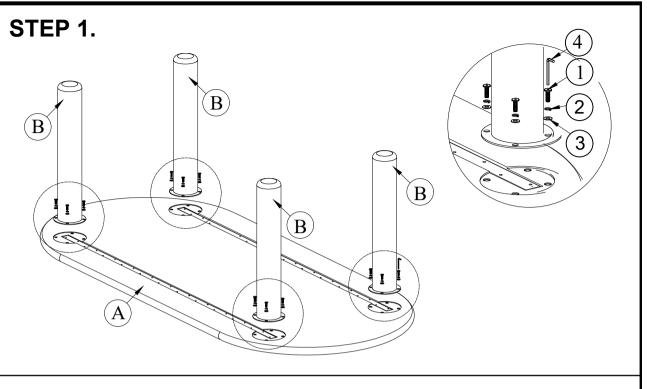

## PARTS LIST

| No. | DESCRIPTION | IMAGE      | Q'TY |
|-----|-------------|------------|------|
| 1   | ТОР         | $\bigcirc$ | 1    |
| 2   | LEGS        |            | 4    |

## HARDWARE LIST

| No. | DESCRIPTION        | IMAGE      | Q'TY |
|-----|--------------------|------------|------|
| 1   | BOLT M8x25         |            | 16   |
| 2   | LOCK WASHER Ø8xØ12 | $\bigcirc$ | 16   |
| 3   | WASHER Ø8xØ16      | $\bigcirc$ | 16   |
| 4   | ALLEN KEY K4       |            | 1    |